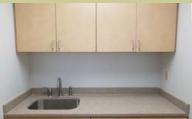

## SUITE FEATURES

6330 LBJ, SUITE 233

- 1,649 Rentable Square Feet
- Six Offices and Open Work Area
- Kitchen / Break Room, Reception and Plumbing for Private Bath
- Efficient space usage