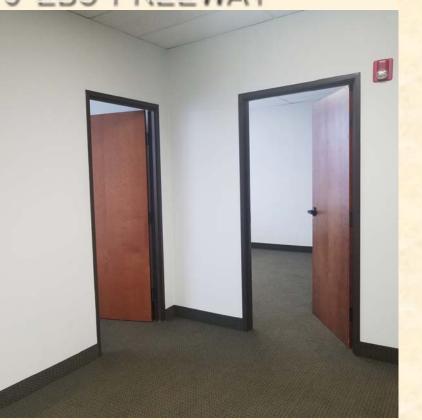

## SUITE FEATURES

6330 LBJ, SUITE 233

- 1,649 Rentable Square Feet
- Six Offices and Open Work Area
- Kitchen / Break Room, Reception and Plumbing for Private Bath
- Efficient space usage