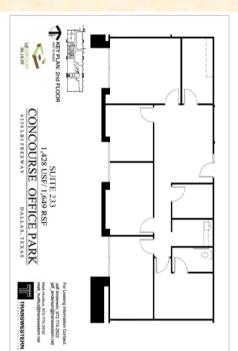

## SUITE FEATURES

6330 LBJ, SUITE 233

- 1,649 Rentable Square Feet
- Six Offices and Open Work Area
- Kitchen / Break Room, Reception and Plumbing for Private Bath
- Efficient space usage